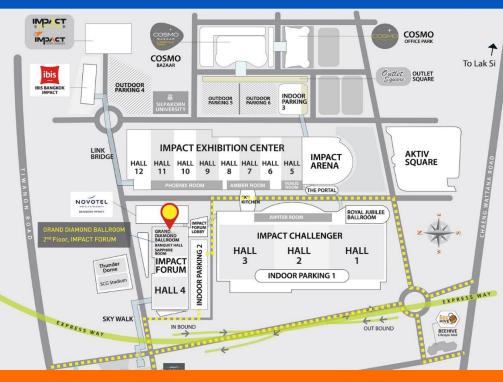

# The Annual General Meeting of Trust Unitholders 2020 IMPACT GROWTH REIT

July 21<sup>st</sup>, 2020 at Grand Diamond Ballroom, IMPACT Forum Building IMPACT Muang Thong Thani 96 Popular Road, Banmai Subdistrict, Pakkred District, Nonthaburi 11120

### **Direction & Transportation**

# Car/Taxi

30 minutes from downtown Bangkok via congest free express ways

45 minutes from Suvarnabhumi International airport via express ways 15 minutes from Don Mueang International Airport

### Public Mini-Bus

4,10,13,19,29,32,33,51,52,56,59,90, 95,104,150,356,359,367 Bus No.391 (Ladloomkeaw – Muang Thong)

and 166 (Victory Monument – Muang Thong)

## Van Services

Victory Monument (parking under expressway), Central Plaza Pinklao, Future Park Rangsit (parking in front of Major Rangsit), Ramkhamhaeng, The Mall Ngamwongwan branch, Sanam Luang, IMPACT Link (parking at BTS Mochit Exit 4)