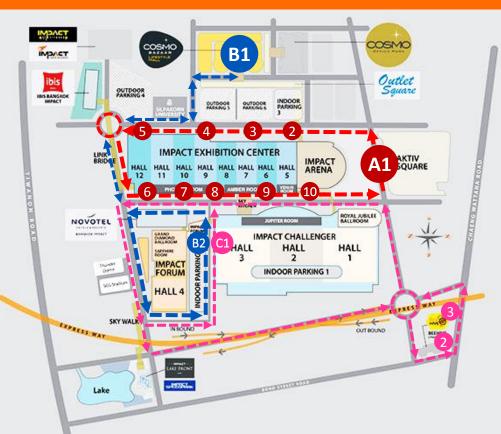

# A Route

- Shuttle Bus Stations
- 1. In front of IMPACT Arena
- 2. Opposite Indoor Parking 3
- 3. Opposite Outdoor Parking 6
- 4. Opposite Outdoor Parking 5
- 5. Behind Hall 12
- 6. In front of Hall 12
- 7. In front of Hall 10 8. In front of Hall 9
- 9. In front of Hall 9
- 9. III II UIIL UI FIAII U 10. In front of the Dort

10. In front of the Portal Lifestyles Complex

### **B** Route

#### Shuttle Bus Stations

In front of Cosmo Bazaar
In front of IMPACT Forum

Entrance 2

## C Route

### Shuttle Bus Stations

1. In front of IMPACT Forum

- Entrance 2
- 2. Bond Street Road
- 3. Chaeng Wattana bus station